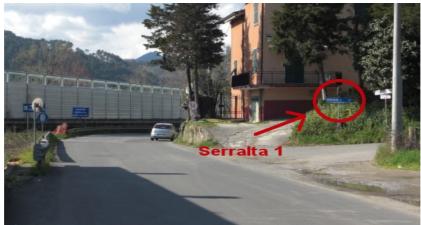

Head to Montedivalli and follow the way for about 3 km, then you'll find a cross – roads, turn right and follow the signpost "Serralta 1"

Go ahead for about 1 km. After two little hummocks, passing the little elevated place, at your left, you will find the traffic sign: "Via Serralta 38 - 40/E", continue to this street.