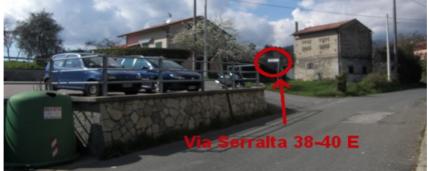

Head to Montedivalli and follow the way for about 3 km, then you'll find a cross – roads, turn right and follow the signpost "Serralta 1"

Go ahead for about 1 km. After two little hummocks, passing the little elevated place, at your left, you will find the traffic sign: "Via Serralta 38 - 40/E", continue to this street.